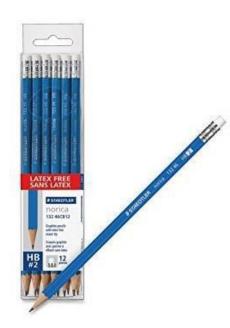

| PLEASE LABEL THE                                                                                                                                                                                                                                                                      | PLEASE DO <u>NOT</u> LABEL THESE ITEMS:                                                                                                                                                                                                                                                                                                                                                                                |
|---------------------------------------------------------------------------------------------------------------------------------------------------------------------------------------------------------------------------------------------------------------------------------------|------------------------------------------------------------------------------------------------------------------------------------------------------------------------------------------------------------------------------------------------------------------------------------------------------------------------------------------------------------------------------------------------------------------------|
| FOLLOWING ITEMS WITH THE                                                                                                                                                                                                                                                              |                                                                                                                                                                                                                                                                                                                                                                                                                        |
| FOLLOWING ITEMS WITH THE CHILD'S NAME:  1 backpack 1 reusable lunch kit 1 set of re-usable cutlery/utensils to be kept in the student's lunch bag 1 reusable water bottle – to be brought in cleaned and filled 1 pair of VELCRO gym runners (no laces, non-marking soles only) –will | <ul> <li>□ 1 2-inch binder</li> <li>□ 12 BLUE STAEDLER HB pencils</li> <li>□ 4 white STAEDLER erasers</li> <li>□ 1 package of 24 CRAYOLA pencil crayons</li> <li>□ 2 packages of 24 CRAYOLA crayons</li> <li>□ 2 packages of CRAYOLA THICK broad line washable markers; 10 CLASSIC colours, (not bold colours)</li> <li>□ 9 ELMERS PURPLE glue sticks (20g)</li> <li>□ 4 BLACK dry-erase whiteboard markers</li> </ul> |
| be used for both the classroom and gym. No dress shoes needed.  □ Extra clothes in a labelled Ziploc bag – not uniform (shirt, pants, underwear, socks)  PLEASE DO NOT LABEL THESE                                                                                                    | <ul> <li>□ 2 boxes of 300 Kleenex</li> <li>□ Hilroy Exercise Book (multi-colored) (10-7/8 X 8-3/8, 32 pages)</li> <li>□ 1 Hilroy Studio Scrap Book- brown cover (30 x 25 cm, 30 pages)</li> <li>□ 1 box of Band-Aids</li> <li>□ 1 children's scissor (Fiskars preferred)</li> <li>□ 1 small package of Band-Aids</li> </ul>                                                                                            |
| ITEMS:  ☐ 6 duo-tangs; 3 prongs, plastic only 1 blue, 1 green, 1 yellow, 1 red, 1 orange, 1 purple,                                                                                                                                                                                   | ONLINE ORDER OPTION: Purchase the items in this column and have them delivered from Staples.ca by creating a Staples account and visiting <a href="https://share-a-cart.com/get/WP603">https://share-a-cart.com/get/WP603</a>                                                                                                                                                                                          |

| PLEASE LABEL THE                  | PLEASE LABEL THE FOLLOWING ITEMS WITH THE                                                                                                                                                                                     |
|-----------------------------------|-------------------------------------------------------------------------------------------------------------------------------------------------------------------------------------------------------------------------------|
| FOLLOWING ITEMS WITH              | CHILD'S NAME:                                                                                                                                                                                                                 |
| THE CHILD'S NAME:                 | ☐ 1 plastic ruler (30 cm)                                                                                                                                                                                                     |
|                                   | ☐ 1 medium-sized plastic hard case pencil box                                                                                                                                                                                 |
| ☐ A set of reusable cutlery       | ☐ 1 medium cloth single zipper pencil case                                                                                                                                                                                    |
| (fork and spoon) to be kept       | ☐ 1 pair of scissors - pointy (Fiskars brand recommended)                                                                                                                                                                     |
| in the student's lunch bag        | ☐ 1 <b>blue</b> Hilroy coiled scrapbook; 35.5 cm x 27.9 cm; 20 pages                                                                                                                                                          |
| ☐ 1 reusable water bottle –       | ☐ 1 package of assorted colour gel pens                                                                                                                                                                                       |
| to be taken home to be            | ☐ 2 packages of Crayola crayons (24 pack each)                                                                                                                                                                                |
| washed and refilled at            | ☐ 2 packages of Crayola Crayola (24 pack each) ☐ 2 package of Crayola Thick Broad Line washable markers                                                                                                                       |
|                                   | (8 or 10 pack)                                                                                                                                                                                                                |
| home each day                     | ☐ 1 green Hilroy exercise book 23.1x18.0 cm; 72 pages; ½ plain – ½                                                                                                                                                            |
| ☐ 1 pair of VELCRO closure        | interlined                                                                                                                                                                                                                    |
| runners – no laces, non-          | □ 1 small package of Band-Aids                                                                                                                                                                                                |
| marking soles only (for           | 1 Sman package of Band-Aids                                                                                                                                                                                                   |
| gym and indoors)                  | Places DEMOVE and no descripe from the following but DI EACE                                                                                                                                                                  |
|                                   | Please REMOVE any packaging from the following, but PLEASE                                                                                                                                                                    |
| Please Do Not label the           | DO NOT LABEL THESE ITEMS:                                                                                                                                                                                                     |
| following:                        | 4 glue sticks (UHU or Elmer's brand only)                                                                                                                                                                                     |
|                                   | 6 Hilroy exercise books, assorted colours, size:                                                                                                                                                                              |
| □ 10 duo-tangs (plastic only; 3-  | 27.6 x 21.2 cm; 32 pages only; (no coiled or small size scribblers)                                                                                                                                                           |
| prongs): 1 blue, 1 yellow, 1 red, | ☐ 24 high-quality pre-sharpened pencils                                                                                                                                                                                       |
| 1 orange, & 6 clear               | (blue STAEDTLER brand ONLY)                                                                                                                                                                                                   |
| 8.,                               | ☐ 4 erasers (preferably Staedtler brand)                                                                                                                                                                                      |
|                                   | □ 2 yellow highlighters                                                                                                                                                                                                       |
|                                   | ☐ 2 large boxes of facial tissues                                                                                                                                                                                             |
|                                   | ☐ 1 3-ring one-inch very sturdy binder                                                                                                                                                                                        |
|                                   | □ 20 large (NOT extra-large) press-and-seal Ziploc bags (26.8 cm x                                                                                                                                                            |
|                                   | 27.3 cm)                                                                                                                                                                                                                      |
|                                   | □ 10 small press-and-seal Ziploc bags                                                                                                                                                                                         |
|                                   | ONLINE ORDER OPTION: Purchase the items in this column and have them delivered from Staples.ca by creating a Staples account and visiting <a href="https://share-a-cart.com/get/ODEPL">https://share-a-cart.com/get/ODEPL</a> |