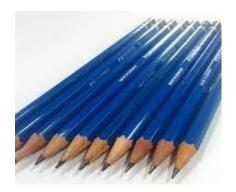

| PLEASE LABEL THE                  | PLEASE LABEL THE FOLLOWING ITEMS WITH THE                                                                                                                                                                                     |
|-----------------------------------|-------------------------------------------------------------------------------------------------------------------------------------------------------------------------------------------------------------------------------|
| FOLLOWING ITEMS WITH              | CHILD'S NAME:                                                                                                                                                                                                                 |
| THE CHILD'S NAME:                 | ☐ 1 plastic ruler (30 cm)                                                                                                                                                                                                     |
|                                   | ☐ 1 medium-sized plastic hard case pencil box                                                                                                                                                                                 |
| ☐ A set of reusable cutlery       | ☐ 1 medium cloth single zipper pencil case                                                                                                                                                                                    |
| (fork and spoon) to be kept       | ☐ 1 pair of scissors - pointy (Fiskars brand recommended)                                                                                                                                                                     |
| in the student's lunch bag        | ☐ 1 <b>blue</b> Hilroy coiled scrapbook; 35.5 cm x 27.9 cm; 20 pages                                                                                                                                                          |
| ☐ 1 reusable water bottle –       | ☐ 1 package of assorted colour gel pens                                                                                                                                                                                       |
| to be taken home to be            | ☐ 2 packages of Crayola crayons (24 pack each)                                                                                                                                                                                |
| washed and refilled at            | ☐ 2 packages of Crayola Crayola (24 pack each) ☐ 2 package of Crayola Thick Broad Line washable markers                                                                                                                       |
|                                   | (8 or 10 pack)                                                                                                                                                                                                                |
| home each day                     | ☐ 1 green Hilroy exercise book 23.1x18.0 cm; 72 pages; ½ plain – ½                                                                                                                                                            |
| ☐ 1 pair of VELCRO closure        | interlined                                                                                                                                                                                                                    |
| runners – no laces, non-          | □ 1 small package of Band-Aids                                                                                                                                                                                                |
| marking soles only (for           | 1 Sman package of Band-Aids                                                                                                                                                                                                   |
| gym and indoors)                  | Places DEMOVE and no descripe from the following but DI EACE                                                                                                                                                                  |
|                                   | Please REMOVE any packaging from the following, but PLEASE                                                                                                                                                                    |
| Please Do Not label the           | DO NOT LABEL THESE ITEMS:                                                                                                                                                                                                     |
| following:                        | 4 glue sticks (UHU or Elmer's brand only)                                                                                                                                                                                     |
|                                   | 6 Hilroy exercise books, assorted colours, size:                                                                                                                                                                              |
| □ 10 duo-tangs (plastic only; 3-  | 27.6 x 21.2 cm; 32 pages only; (no coiled or small size scribblers)                                                                                                                                                           |
| prongs): 1 blue, 1 yellow, 1 red, | ☐ 24 high-quality pre-sharpened pencils                                                                                                                                                                                       |
| 1 orange, & 6 clear               | (blue STAEDTLER brand ONLY)                                                                                                                                                                                                   |
| 8.,                               | ☐ 4 erasers (preferably Staedtler brand)                                                                                                                                                                                      |
|                                   | □ 2 yellow highlighters                                                                                                                                                                                                       |
|                                   | ☐ 2 large boxes of facial tissues                                                                                                                                                                                             |
|                                   | ☐ 1 3-ring one-inch very sturdy binder                                                                                                                                                                                        |
|                                   | □ 20 large (NOT extra-large) press-and-seal Ziploc bags (26.8 cm x                                                                                                                                                            |
|                                   | 27.3 cm)                                                                                                                                                                                                                      |
|                                   | □ 10 small press-and-seal Ziploc bags                                                                                                                                                                                         |
|                                   | ONLINE ORDER OPTION: Purchase the items in this column and have them delivered from Staples.ca by creating a Staples account and visiting <a href="https://share-a-cart.com/get/ODEPL">https://share-a-cart.com/get/ODEPL</a> |