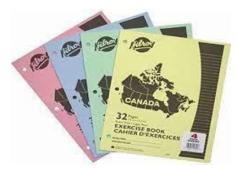

| PLEASE LABEL ALL ITEMS WITH THE CHILD'S NAME:                                                                                                                                                                                 |                                                                                                                                                                                                                                                     |  |
|-------------------------------------------------------------------------------------------------------------------------------------------------------------------------------------------------------------------------------|-----------------------------------------------------------------------------------------------------------------------------------------------------------------------------------------------------------------------------------------------------|--|
|                                                                                                                                                                                                                               | 9 large glue sticks ( <u>21 grams</u> ) – <u>Elmer's PURPLE</u> brand <u>only</u> (see image below)                                                                                                                                                 |  |
|                                                                                                                                                                                                                               | 1 box of facial tissues                                                                                                                                                                                                                             |  |
|                                                                                                                                                                                                                               | A set of reusable cutlery (fork and spoon) to be kept in the student's lunch bag                                                                                                                                                                    |  |
|                                                                                                                                                                                                                               | 1 24-pack of Crayola crayons (no larger please, see image below)                                                                                                                                                                                    |  |
|                                                                                                                                                                                                                               | 1 10-pack of markers – Crayola Thick Broad Lined                                                                                                                                                                                                    |  |
|                                                                                                                                                                                                                               | 1 pair of child sized scissors (semi-sharp tip)                                                                                                                                                                                                     |  |
|                                                                                                                                                                                                                               | 2 erasers                                                                                                                                                                                                                                           |  |
|                                                                                                                                                                                                                               | 10 large Ziplock bags                                                                                                                                                                                                                               |  |
|                                                                                                                                                                                                                               | 1 reusable water bottle – to be taken home to be washed and refilled at home each day                                                                                                                                                               |  |
|                                                                                                                                                                                                                               | 1 yellow highlighter marker                                                                                                                                                                                                                         |  |
|                                                                                                                                                                                                                               | 1 small package of Band-Aids                                                                                                                                                                                                                        |  |
| ONLINE ORDER OPTION: Purchase the items in this column and have them delivered from Staples.ca by creating a Staples account and visiting <a href="https://share-a-cart.com/get/S43CR">https://share-a-cart.com/get/S43CR</a> |                                                                                                                                                                                                                                                     |  |
| ΑI                                                                                                                                                                                                                            | DDITIONAL ITEMS                                                                                                                                                                                                                                     |  |
|                                                                                                                                                                                                                               | 2 pairs of Velcro-closure running shoes ( <u>no shoelaces</u> ), one pair for use in the classroom and another pair for use in the gym (to be left at school)                                                                                       |  |
|                                                                                                                                                                                                                               | 1 <u>large</u> backpack (essential for carrying things to and from school)                                                                                                                                                                          |  |
|                                                                                                                                                                                                                               | extra clothes in the backpack – <b>not</b> school uniform (top, pants, socks, underwear, mittens) just in case                                                                                                                                      |  |
|                                                                                                                                                                                                                               | \$32.00 payable to in cash or by cheque to "St. Maurice School" for specialty supplies. Please bring this payment to your initial meeting appointment with your child's teacher or send it with your child in the first days of classes. Thank you. |  |
|                                                                                                                                                                                                                               | Crayola<br>Crayola                                                                                                                                                                                                                                  |  |