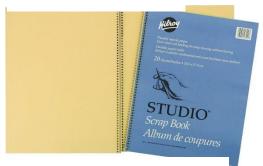

| PLEASE LABEL THE                  | PLEASE LABEL THE FOLLOWING ITEMS WITH THE                                                                                                                                                                                     |
|-----------------------------------|-------------------------------------------------------------------------------------------------------------------------------------------------------------------------------------------------------------------------------|
| FOLLOWING ITEMS WITH              | CHILD'S NAME:                                                                                                                                                                                                                 |
| THE CHILD'S NAME:                 | ☐ 1 plastic ruler (30 cm)                                                                                                                                                                                                     |
|                                   | ☐ 1 medium-sized plastic hard case pencil box                                                                                                                                                                                 |
| ☐ A set of reusable cutlery       | ☐ 1 medium cloth single zipper pencil case                                                                                                                                                                                    |
| (fork and spoon) to be kept       | ☐ 1 pair of scissors - pointy (Fiskars brand recommended)                                                                                                                                                                     |
| in the student's lunch bag        | ☐ 1 <b>blue</b> Hilroy coiled scrapbook; 35.5 cm x 27.9 cm; 20 pages                                                                                                                                                          |
| ☐ 1 reusable water bottle –       | ☐ 1 package of assorted colour gel pens                                                                                                                                                                                       |
| to be taken home to be            | ☐ 2 packages of Crayola crayons (24 pack each)                                                                                                                                                                                |
| washed and refilled at            | ☐ 2 packages of Crayola Crayola (24 pack each) ☐ 2 package of Crayola Thick Broad Line washable markers                                                                                                                       |
|                                   | (8 or 10 pack)                                                                                                                                                                                                                |
| home each day                     | ☐ 1 green Hilroy exercise book 23.1x18.0 cm; 72 pages; ½ plain – ½                                                                                                                                                            |
| ☐ 1 pair of VELCRO closure        | interlined                                                                                                                                                                                                                    |
| runners – no laces, non-          | □ 1 small package of Band-Aids                                                                                                                                                                                                |
| marking soles only (for           | 1 Sman package of Band-Aids                                                                                                                                                                                                   |
| gym and indoors)                  | Places DEMOVE and no descripe from the following but DI EACE                                                                                                                                                                  |
|                                   | Please REMOVE any packaging from the following, but PLEASE                                                                                                                                                                    |
| Please Do Not label the           | DO NOT LABEL THESE ITEMS:                                                                                                                                                                                                     |
| following:                        | 4 glue sticks (UHU or Elmer's brand only)                                                                                                                                                                                     |
|                                   | 6 Hilroy exercise books, assorted colours, size:                                                                                                                                                                              |
| □ 10 duo-tangs (plastic only; 3-  | 27.6 x 21.2 cm; 32 pages only; (no coiled or small size scribblers)                                                                                                                                                           |
| prongs): 1 blue, 1 yellow, 1 red, | ☐ 24 high-quality pre-sharpened pencils                                                                                                                                                                                       |
| 1 orange, & 6 clear               | (blue STAEDTLER brand ONLY)                                                                                                                                                                                                   |
| 8.,                               | ☐ 4 erasers (preferably Staedtler brand)                                                                                                                                                                                      |
|                                   | □ 2 yellow highlighters                                                                                                                                                                                                       |
|                                   | ☐ 2 large boxes of facial tissues                                                                                                                                                                                             |
|                                   | ☐ 1 3-ring one-inch very sturdy binder                                                                                                                                                                                        |
|                                   | □ 20 large (NOT extra-large) press-and-seal Ziploc bags (26.8 cm x                                                                                                                                                            |
|                                   | 27.3 cm)                                                                                                                                                                                                                      |
|                                   | □ 10 small press-and-seal Ziploc bags                                                                                                                                                                                         |
|                                   | ONLINE ORDER OPTION: Purchase the items in this column and have them delivered from Staples.ca by creating a Staples account and visiting <a href="https://share-a-cart.com/get/ODEPL">https://share-a-cart.com/get/ODEPL</a> |

### Specific School Supplies for Grade 2 Page 2 of 2 Grade 2 2024-2025

**Plastic Duotangs** 

Blue Hilroy coiled scrapbook (20 pages)

Hilroy exercise books, assorted colours

Blue Staedler presharpened pencils