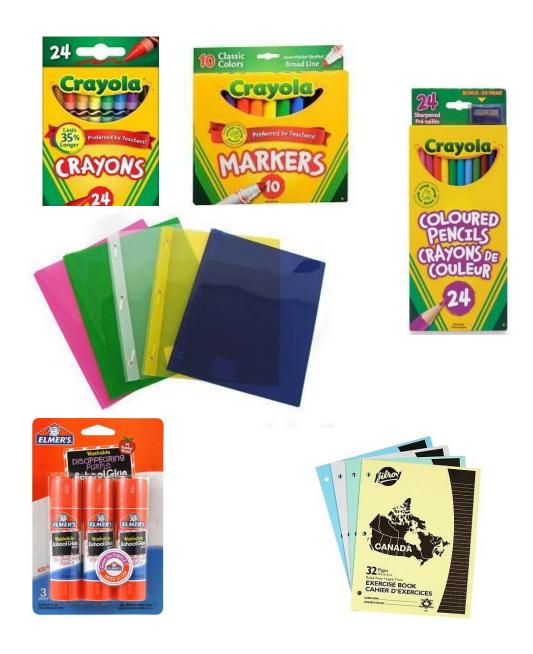

| PLEASE LABEL ALL ITEMS WITH THE CHILD'S NAME:                                                                                                                                                                                 |                                                                                                                                                                                                                                                     |  |
|-------------------------------------------------------------------------------------------------------------------------------------------------------------------------------------------------------------------------------|-----------------------------------------------------------------------------------------------------------------------------------------------------------------------------------------------------------------------------------------------------|--|
|                                                                                                                                                                                                                               | 9 large glue sticks ( <u>21 grams</u> ) – <u>Elmer's PURPLE</u> brand <u>only</u> (see image below)                                                                                                                                                 |  |
|                                                                                                                                                                                                                               | 1 box of facial tissues                                                                                                                                                                                                                             |  |
|                                                                                                                                                                                                                               | A set of reusable cutlery (fork and spoon) to be kept in the student's lunch bag                                                                                                                                                                    |  |
|                                                                                                                                                                                                                               | 1 24-pack of Crayola crayons (no larger please, see image below)                                                                                                                                                                                    |  |
|                                                                                                                                                                                                                               | 1 10-pack of markers – Crayola Thick Broad Lined                                                                                                                                                                                                    |  |
|                                                                                                                                                                                                                               | 1 pair of child sized scissors (semi-sharp tip)                                                                                                                                                                                                     |  |
|                                                                                                                                                                                                                               | 2 erasers                                                                                                                                                                                                                                           |  |
|                                                                                                                                                                                                                               | 10 large Ziplock bags                                                                                                                                                                                                                               |  |
|                                                                                                                                                                                                                               | 1 reusable water bottle – to be taken home to be washed and refilled at home each day                                                                                                                                                               |  |
|                                                                                                                                                                                                                               | 1 yellow highlighter marker                                                                                                                                                                                                                         |  |
|                                                                                                                                                                                                                               | 1 small package of Band-Aids                                                                                                                                                                                                                        |  |
| ONLINE ORDER OPTION: Purchase the items in this column and have them delivered from Staples.ca by creating a Staples account and visiting <a href="https://share-a-cart.com/get/S43CR">https://share-a-cart.com/get/S43CR</a> |                                                                                                                                                                                                                                                     |  |
| ΑI                                                                                                                                                                                                                            | DDITIONAL ITEMS                                                                                                                                                                                                                                     |  |
|                                                                                                                                                                                                                               | 2 pairs of Velcro-closure running shoes ( <u>no shoelaces</u> ), one pair for use in the classroom and another pair for use in the gym (to be left at school)                                                                                       |  |
|                                                                                                                                                                                                                               | 1 <u>large</u> backpack (essential for carrying things to and from school)                                                                                                                                                                          |  |
|                                                                                                                                                                                                                               | extra clothes in the backpack – <b>not</b> school uniform (top, pants, socks, underwear, mittens) just in case                                                                                                                                      |  |
|                                                                                                                                                                                                                               | \$32.00 payable to in cash or by cheque to "St. Maurice School" for specialty supplies. Please bring this payment to your initial meeting appointment with your child's teacher or send it with your child in the first days of classes. Thank you. |  |
|                                                                                                                                                                                                                               | Crayola<br>Crayola                                                                                                                                                                                                                                  |  |